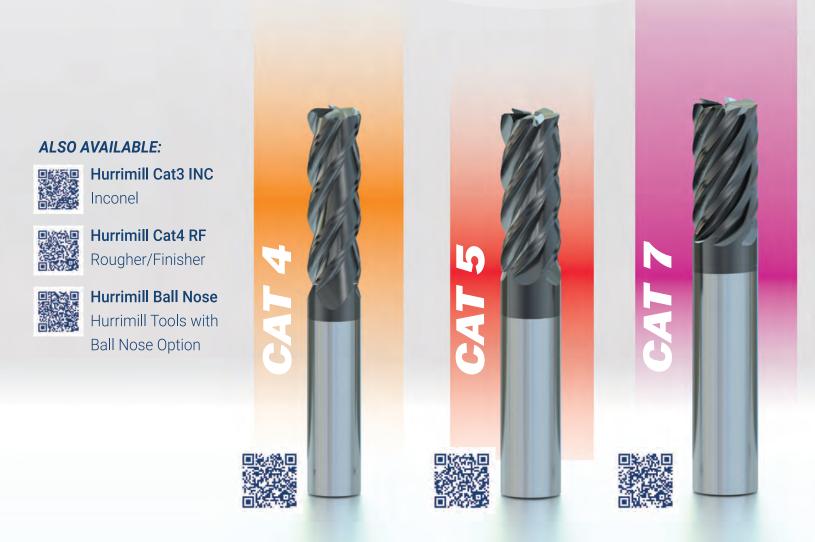

#### The Hurrimill excels in harder, tougher stainless and super alloys

- I Unequal indexing and variable helix reduces or eliminates chatter
- High performance cutting geometries allow for faster material removal rates
- nACo coating increases performance and extends tool life