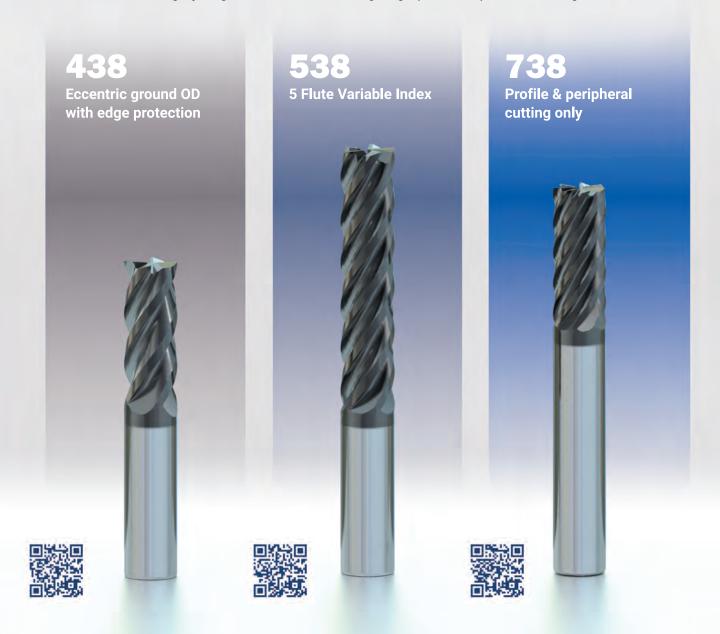

#### The PYSTL excels in Titanium and Gummy Stainless materials

- ALCROMAX coating for the perfect balance of wear resistance, lubricity and toughness
- Eccentric relief and highly engineered honed cutting edge prevents premature edge wear & break in chatter