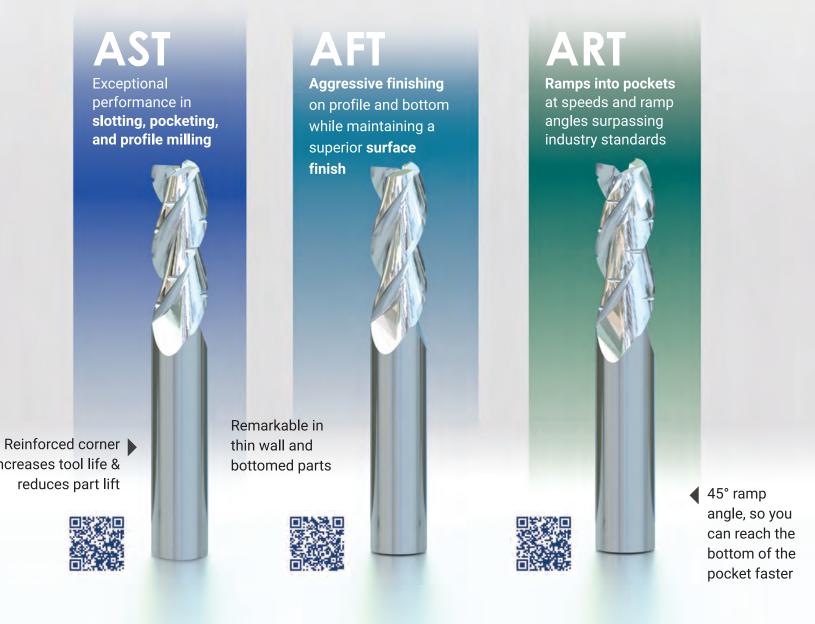

#### The Alumigator is an aluminum cutter that chomps the competition

- 3 to 4 times faster than traditional aluminum cutting endmills
- Strong core and highly engineered cutting edges, produces an extremely tough cutter