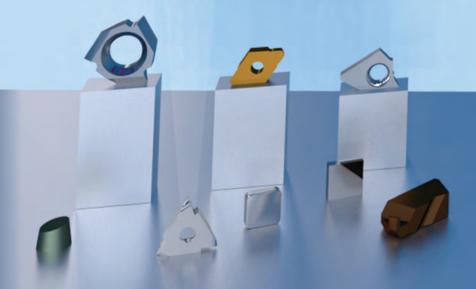

Multiple steps for unique applications

### **STEP REAMERS**

Tight tolerances

## **MICRO-TOOLS**

Rapid prototyping

Collaboratively designed for optimal results



**Explore micro tools** 



Order Online or email our sales team at Sales@GWSToolGroup.com

www.GWSToolGroup.com/inserts

# **CUSTOM INSERT TOOLING**



## **THREAD WHIRLING**

Precise geometries make GWS thread whirlers leaders in high performance single-point threading.

- Single Pass Threading
- Shorter cycle times
- Multiple cutting edges

#### **PCD TIPPED**

Non-ferrous material applications including intricate form tools

## **HIGH PERFORMANCE CBN**

For hard turning, grooving & milling

## **CARBIDE & CERAMIC**

Inserts for any application

### RECONDITIONING/ DOWNSIZING

Cost savings in high production applications





# **ECO**DRILL

## EVERY CUT OPTIMIZED

Honed cutting edges offer improved durability and chip formation. Surface conditioned flutes for superior chip evacuation

**ECO-Drill** Coolant fed and coated for multi-purpose applications, optimized for high-volume machining

**ECO-Drill GP** Solid carbide and coated for multi-purpose applications.

**ECO-Drill+** Coolant fed with advanced coating for extreme drilling applications

**Explore ECO** 

Coolant through design available for deep hole applications



# **PAC**REAMER

## PRECISE ACCURATE CONCENTRIC

This replacement for chucking reamers straightens and locates true position of dowel pin holes.

Suitable for both horizontal and vertical machining applications

The PAC Reamers unique guide pad also serves as a burnisher, allowing for s